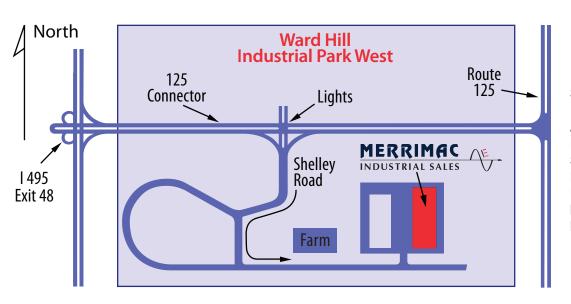

#### **DIRECTIONS TO HAVERHILL**

INTERSTATE 495 NORTH OR SOUTH: TAKE EXIT 106 ONTO 125 CONNECTOR. TURN RIGHT AT TRAFFIC LIGHT (SHELLEY ROAD). TAKE A LEFT AT THE STOP SIGN, GO UP THE HILL TO END, TURN LEFT ONTO NECK ROAD FOR 1/4 MILE. MERRIMAC IS ON THE LEFT AT 111 NECK ROAD.