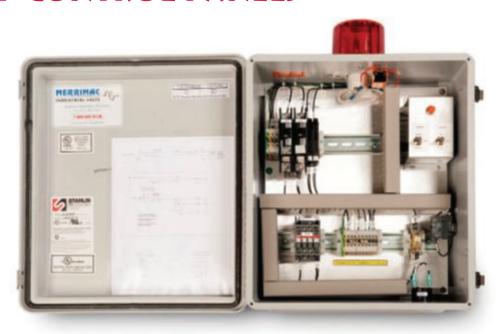

#### **PUMP CONTROL PANELS**

#### **FEATURES**

- \* FLASHING RED ALARM LIGHT
- AMBER RUN LIGHTS
- HIGH DECIBEL AUDIBLE ALARM
- NEMA 4X FIBERGLASS ENCLOSURE
- STAINLESS PIANO HINGED DOOR
- STAINLESS DOOR LATCHES W/PADLOCK HASP
- \* EXTERNAL MOUNTING FEET
- ALTERNATING RELAY/OVERRIDE CIRCUIT
- Non-Reversing Contactors
- \* "HAND/OFF/AUTO" HEAVY DUTY TOGGLES
- ALARM "ON/OFF/TEST" HEAVY DUTY TOGGLE
- FIELD WIRING TERMINAL STRIPS
- MOTOR CIRCUIT BREAKERS
- CONTROL CIRCUIT BREAKER
- INDIVIDUAL 3 AMP CONTROL/ALARM CIRCUIT FUSES
- UL 508A AND 698A LISTING
- ONE YEAR LIMITED WARRANTY
- CUSTOM OPTIONS AVAILABLE

### **DUAL PUMP CONTROL**