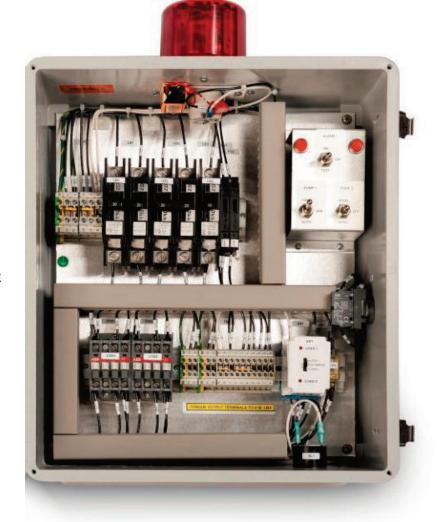

#### **PUMP CONTROL PANELS**

#### **FEATURES**

- \* FLASHING RED ALARM LIGHT
- AMBER RUN LIGHTS
- HIGH DECIBEL AUDIBLE ALARM
- NEMA 4X FIBERGLASS ENCLOSURE
- STAINLESS PIANO HINGED DOOR
- STAINLESS DOOR LATCHES W/PADLOCK HASP
- \* EXTERNAL MOUNTING FEET
- ALTERNATING RELAY/OVERRIDE CIRCUIT
- Non-Reversing Contactors
- \* "HAND/OFF/AUTO" HEAVY DUTY TOGGLES
- ALARM "ON/OFF/TEST" HEAVY DUTY TOGGLE
- FIELD WIRING TERMINAL STRIPS
- MOTOR CIRCUIT BREAKERS
- CONTROL CIRCUIT BREAKER
- INDIVIDUAL 3 AMP CONTROL/ALARM CIRCUIT FUSES
- UL 508A AND 698A LISTING
- ONE YEAR LIMITED WARRANTY
- CUSTOM OPTIONS AVAILABLE

## SINGLE PUMP CONTROL