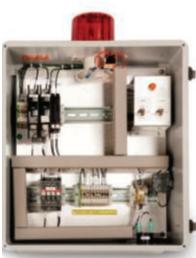

#### **FEATURES**

- \* FLASHING RED ALARM LIGHT
- AMBER RUN LIGHTS
- HIGH DECIBEL AUDIBLE ALARM
- NEMA 4X FIBERGLASS ENCLOSURE
- STAINLESS PIANO HINGED DOOR
- STAINLESS DOOR LATCHES W/PADLOCK HASP
- \* EXTERNAL MOUNTING FEET
- ALTERNATING RELAY/OVERRIDE CIRCUIT
- Non-Reversing Contactors
- \* "HAND/OFF/AUTO" HEAVY DUTY TOGGLES
- ALARM "ON/OFF/TEST" HEAVY DUTY TOGGLE
- FIELD WIRING TERMINAL STRIPS
- MOTOR CIRCUIT BREAKERS
- CONTROL CIRCUIT BREAKER
- INDIVIDUAL 3 AMP CONTROL/ALARM CIRCUIT FUSES
- UL 508A AND 698A LISTING
- ONE YEAR LIMITED WARRANTY
- CUSTOM OPTIONS AVAILABLE