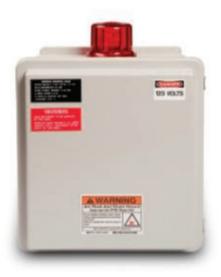

#### **PUMP CONTROL PANELS**

#### 115v-1.25 HP MAX & 230v-2 HP MAX

| Part Number: | PCP1151 | Single Pump | 115v | 1 Phase |
|--------------|---------|-------------|------|---------|
| Part Number: | PCP1152 | Dual Pump   | 115v | 1 Phase |
| Part Number: | PCP2301 | Single Pump | 230v | 1 Phase |
| Part Number: | PCP2302 | Dual Pump   | 230v | 1 Phase |

#### **FEATURES**

- \* FLASHING RED ALARM LIGHT
- AMBER RUN LIGHTS
- HIGH DECIBEL AUDIBLE ALARM
- NEMA 4X FIBERGLASS ENCLOSURE
- STAINLESS PIANO HINGED DOOR
- STAINLESS DOOR LATCHES W/PADLOCK HASP
- \* EXTERNAL MOUNTING FEET
- ALTERNATING RELAY/OVERRIDE CIRCUIT
- Non-Reversing Contactors
- \* "HAND/OFF/AUTO" HEAVY DUTY TOGGLES
- ALARM "ON/OFF/TEST" HEAVY DUTY TOGGLE
- FIELD WIRING TERMINAL STRIPS
- MOTOR CIRCUIT BREAKERS
- CONTROL CIRCUIT BREAKER
- INDIVIDUAL 3 AMP CONTROL/ALARM CIRCUIT FUSES
- UL 508A AND 698A LISTING
- ONE YEAR LIMITED WARRANTY
- CUSTOM OPTIONS AVAILABLE